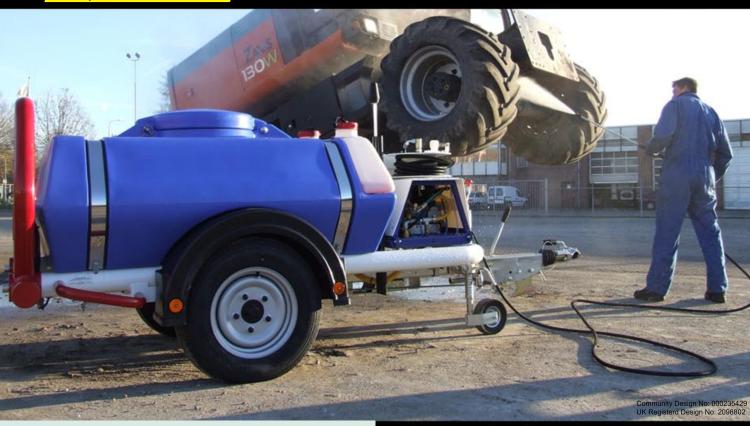

## Bowserwasher

The Ultimate Self Contained Powerwasher

www.powerwashers.co.uk

Dimensions (all models): 3450mm x 1600mm x 1400mm

940 litre polyethylene tanker trailer, with a 450mm diameter inlet with cover, water level sight glass, integral tanks for anti-freeze (15 ltr) and chemical (28 ltr), 3-way valve for anti-freeze system, auxiliary suction facility (optional), unique Brendon Live Hose Reel and lance carrier, complete with Brendon Powerwasher mounted on a robust tubular chassis with rear protection bar, single axle trailer with full track rubber suspension and heavy duty jockey wheel. Overrun and hand parking auto reversing brakes and lighting, to full highway regulation. Apti freeze and chemical tanks can be adapted for other regulation. Anti-freeze and chemical tanks can be adapted for other uses if required